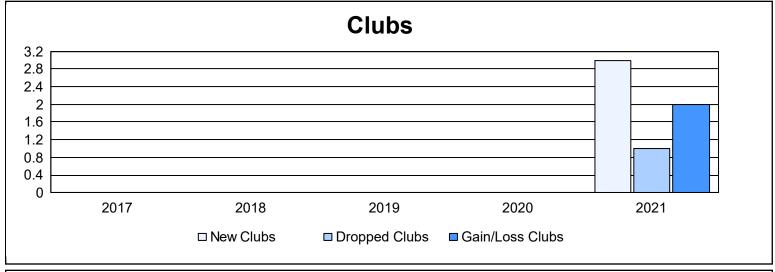

District 105CW As of June 2021 Cumulative

| Year      | New<br>Clubs | Dropped<br>Clubs | Gain/<br>Loss<br>Clubs | New<br>Members | Charter<br>Members | Reinstate<br>Members | Transfer<br>Members | Total<br>Member<br>Added | Total<br>Members<br>Dropped | Gain/<br>Loss<br>Members |
|-----------|--------------|------------------|------------------------|----------------|--------------------|----------------------|---------------------|--------------------------|-----------------------------|--------------------------|
| 2016-2017 | 0            | 0                | 0                      | 127            | 1                  | 8                    | 12                  | 148                      | 204                         | -56                      |
| 2017-2018 | 0            | 0                | 0                      | 139            | 1                  | 2                    | 24                  | 166                      | 217                         | -51                      |
| 2018-2019 | 0            | 0                | 0                      | 156            | 2                  | 8                    | 12                  | 178                      | 182                         | -4                       |
| 2019-2020 | 0            | 0                | 0                      | 107            | 0                  | 6                    | 10                  | 123                      | 199                         | -76                      |
| 2020-2021 | 3            | 1                | 2                      | 148            | 80                 | 6                    | 26                  | 260                      | 260                         | 0                        |
| Average   | 1            | 0                | 0                      | 135            | 17                 | 6                    | 17                  | 175                      | 212                         | -37                      |