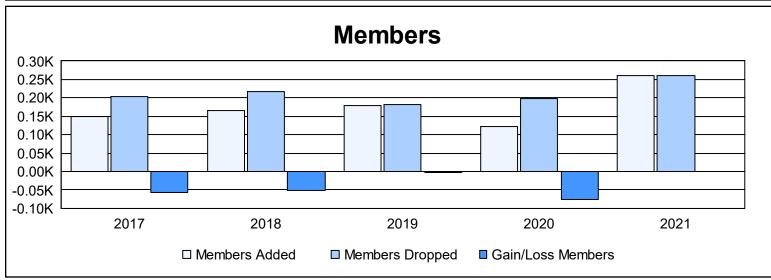

District 105CW As of June 2021 Cumulative

| Year      | New<br>Clubs | Dropped<br>Clubs | Gain/<br>Loss<br>Clubs | New<br>Members | Charter<br>Members | Reinstate<br>Members | Transfer<br>Members | Total<br>Member<br>Added | Total<br>Members<br>Dropped | Gain/<br>Loss<br>Members |
|-----------|--------------|------------------|------------------------|----------------|--------------------|----------------------|---------------------|--------------------------|-----------------------------|--------------------------|
| 2016-2017 | 0            | 0                | 0                      | 127            | 1                  | 8                    | 12                  | 148                      | 204                         | -56                      |
| 2017-2018 | 0            | 0                | 0                      | 139            | 1                  | 2                    | 24                  | 166                      | 217                         | -51                      |
| 2018-2019 | 0            | 0                | 0                      | 156            | 2                  | 8                    | 12                  | 178                      | 182                         | -4                       |
| 2019-2020 | 0            | 0                | 0                      | 107            | 0                  | 6                    | 10                  | 123                      | 199                         | -76                      |
| 2020-2021 | 3            | 1                | 2                      | 148            | 80                 | 6                    | 26                  | 260                      | 260                         | 0                        |
| Average   | 1            | 0                | 0                      | 135            | 17                 | 6                    | 17                  | 175                      | 212                         | -37                      |